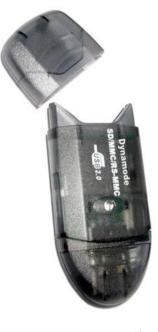

## USB-CR-1

USB Pen-style Card Reader

## Hassle-free Memory access.

Looking for a low-cost and high-speed Card Reader for your SD®, MMC® or RS-MMC® Memory Cards in a totally unique small footprint design?

Introducing the new USB Pen-style Card Reader from Dynamode. The innovative **USB-CR-1** offers super fast read/write times to your existing Memory Cards while offering a truly compact design which is no bigger than a USB memory stick, which makes it truly portable.